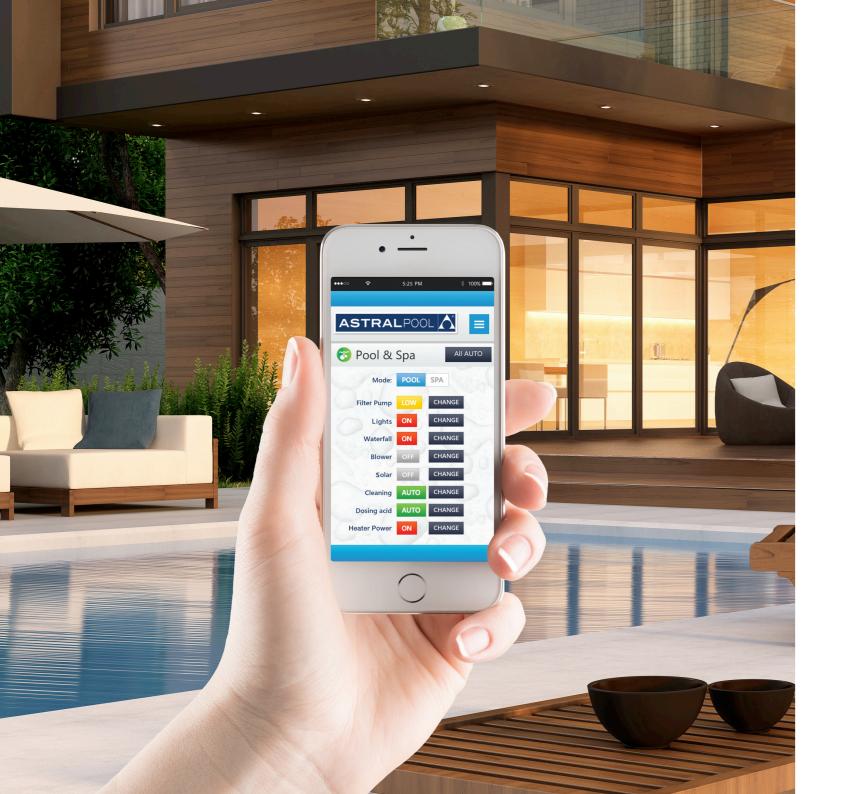

## **Internet Gateway**

• \_\_\_\_ Would YOU like the ability to control your entire swimming pool system from anywhere, at any time? This is the reality ASTRALPOOL when you use Connect My Pool Internet Gateway. 궁 Pool & Spa All AUTO Mode: POOL SPA Filter Pump CHANGE Lights ON CHANGE smart phone, tablet, or PC, the Internet Gateway is a user friendly interface Waterfall ON CHANGE Blower OFF CHANGE Solar OFF CHANGE Cleaning AUTO CHANGE pool, all at the touch of one button and from virtually anywhere in the world. Dosing acid AUTO CHANGE Heater Power ON CHANGE  $\cap$  Connects to existing computer Remotely operate entire pool and spa environment • App to suit PC, Apple iOS or Android devices

Designed to be used in conjunction with the Connect 10 pool and Spa controller, the Internet Gateway 'APP' allows you to control all of your swimming pool equipment with the touch of a button. For use with either that connects your swimming pool system directly to your home computer. The intuitive format will allow the control of your entire swimming pool environment from filtration, to garden lighting, to heating up your spa or