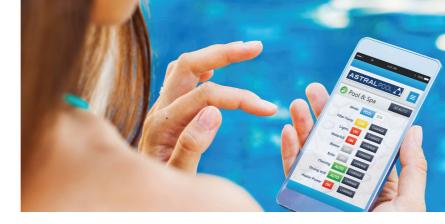

## **Internet Gateway**

• \_\_\_\_ Would YOU like the ability to control your entire swimming pool system from anywhere, at any time? This is the reality ASTRALPOOL when you use Connect My Pool Internet Gateway. 궁 Pool & Spa All AUTO Mode: POOL SPA Filter Pump CHANGE Lights ON CHANGE smart phone, tablet, or PC, the Internet Gateway is a user friendly interface Waterfall ON CHANGE Blower OFF CHANGE Solar OFF CHANGE Cleaning AUTO CHANGE pool, all at the touch of one button and from virtually anywhere in the world. Dosing acid AUTO CHANGE Heater Power ON CHANGE  $\cap$  Connects to existing computer Remotely operate entire pool and spa environment • App to suit PC, Apple iOS or Android devices

Designed to be used in conjunction with the Connect 10 pool and Spa controller, the Internet Gateway 'APP' allows you to control all of your swimming pool equipment with the touch of a button. For use with either that connects your swimming pool system directly to your home computer. The intuitive format will allow the control of your entire swimming pool environment from filtration, to garden lighting, to heating up your spa or