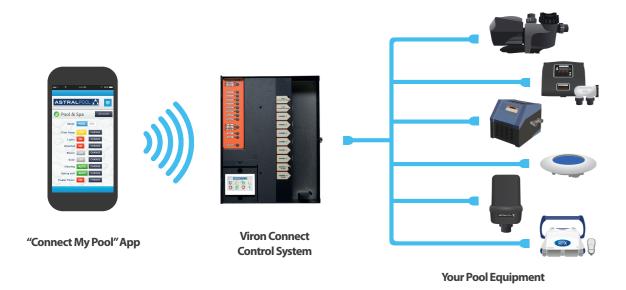

# Viron Connect

The AstralPool Viron Connect Pool and Spa controller allows you to automate and control your entire swimming pool environment. Integrate all of your pool and spa equipment and operate everything with the touch of a button via the multi-function user friendly touchscreen.

#### FEATURES AND BENEFITS

- Connect your lifestyle with hassle free automation
- Integration of entire pool and spa environment
- One touch favourite mode
- Wireless expansion capabilities

Using the latest in technology, the Viron Connect is fully expandable and upgradable and with the use of optional wireless expansion modules, means the Viron Connect can be retrofit to almost any existing pool environment.