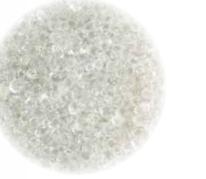

8

0

Glass Pearls are man-made to specific geometrical shapes providing an extremely narrow particle size range of 0.6mm to 0.8mm, enabling the creation of a dense homogeneous filter media bed, capable of filtering particles down to 3 microns. A micron is equivalent to one millionth of a metre.

Glass Pearl Media

Sand Media