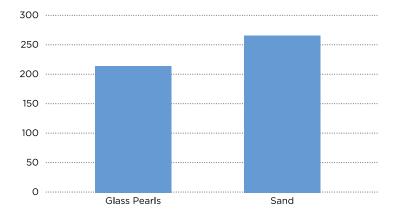

#### SAVE WATER

The water saving ability of Glass Pearls are due to their spherical smooth shape, as this result in a low coefficient of friction. After each backwash, Glass Pearls are effectively cleansed of their trapped contaminants.

Glass Pearls require up to 20% less backwash water than sand, saving time and water.

Glass Pearls required 215 litres to successfully backwash a Waterco S600 Media Filter, whereas sand required 266 litres.