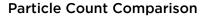

#### SUPERIOR DEPTH FILTRATION

Glass Pearls operate on the basis of "depth filtration"; dirt is driven through the filter bed and trapped in minute spaces between the particles of filter media allowing the cleansed water to pass through.

Conventional media such as sand is crushed and sieved; they generally have an irregular structure and a larger variation in particle size. A conventional media filter bed is more porous and unable to trap fine particles.

8

0

Glass Pearls are man-made to specific geometrical shapes providing an extremely narrow particle size range of 0.6mm to 0.8mm, enabling the creation of a dense homogeneous filter media bed, capable of filtering particles down to 3 microns. A micron is equivalent to one millionth of a metre.