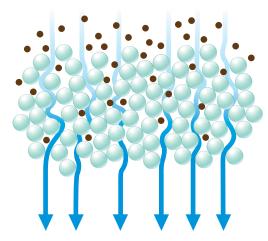

#### SUPERIOR DEPTH FILTRATION

Glass Pearls operate on the basis of "depth filtration"; dirt is driven through the filter bed and trapped in minute spaces between the particles of filter media allowing the cleansed water to pass through.

Conventional media such as sand is crushed and sieved; they generally have an irregular structure and a larger variation in particle size. A conventional media filter bed is more porous and unable to trap fine particles.

8

0

Glass Pearls are man-made to specific geometrical shapes providing an extremely narrow particle size range of 0.6mm to 0.8mm, enabling the creation of a dense homogeneous filter media bed, capable of filtering particles down to 3 microns. A micron is equivalent to one millionth of a metre.